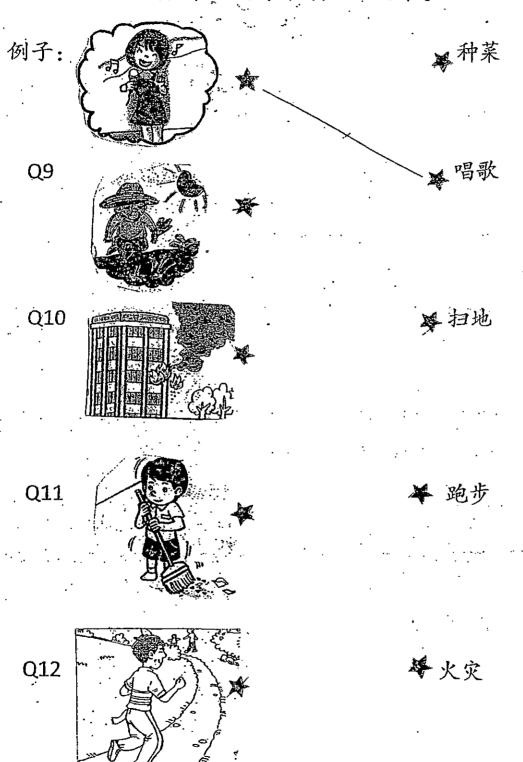

· · · · · · · · · · · · · · | 3 )           |
| Q1. 下雨了, 我( | ) 跑到车站                                  | o (                                   | ) .           |
| Q2. 今天,我和同学 | 们()唱                                    | 歌。(                                   | )             |

| Q3. 我会( )弟弟妹妹。。(                       | )        |
|----------------------------------------|----------|
| Q4. 新年快到了, 牛车水一定很()。(                  | )        |
| (二)选一选(4题4分)<br>选出适当的答案,然后把代表它的数字写在括号里 | ·<br>• o |
| 例:小朋友(①门 ②们)玩得很开心。 (2                  | )        |
| Q5. 爸爸买了(①儿 ②几)个面包回来。(                 | )        |
| Q6. 弟弟喜欢(①拍 ②白)皮球。(                    | )        |
| Q7. 姐姐的头(①发 ②友)很长。(                    | )        |
| Q8. 老师说小美(①具 ②真)是个好孩子。(                | ·        |

## (三)配一配,连一连(4题4分) 把左右两边相关的字和图画连起来。



## (四)填写汉字(8题8分)

根据所提供的汉语拼音,填写正确的汉字。

gõng 一天下午,一个男孩来到(工)地。他看到 zuò 很 Q13 ( )工人在 Q14 ( kū 男孩 Q15 ( ) 着要见他 的爸爸。工人对男 孩说:"这里是工地,小孩子不可以进来。" wèi 男孩问: "Q16( )什么?"工人说他们 dài 在建房子。男孩说他 Q17( )他的小狗到公 ), 过后小狗就不见了。他要爸爸去 zhǎo Q19 ( )小狗。工人 Q20 ( ) 他打电话给 他的爸爸。

## 乐赛学校

# 2015年二年级华文听力测验(一)

2015 Primary 2 Chinese Language Holistic Assessment 1

| 姓名:     |                        |                                              | 日期:    | 二月十二日        |               |
|---------|------------------------|----------------------------------------------|--------|--------------|---------------|
| 班级: P2- |                        | 家长                                           | 签名:    | ·<br>-       | 10            |
| (一) 四   | f力理解(                  | (5 题 5 分)                                    |        |