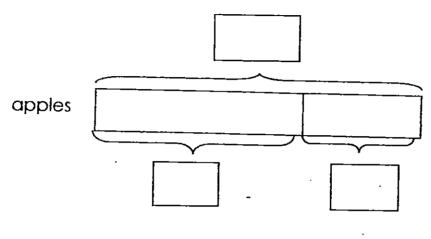

## Complete the model below by filling in the boxes with the correct numbers and a question mark [?].

Sandra bought 420 apples.

She used some of the apples to bake some pies.

After that, she had 157 apples left. How many apples were used to bake the pies?