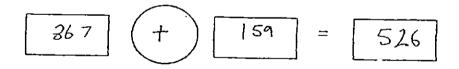

Farmer Lee had <u>526</u> chickens on the farm.

Alice read 416 pages of a book on Monday. She read 127 more pages than John.

How many pages of the book did John read?

Sec. 1

20.