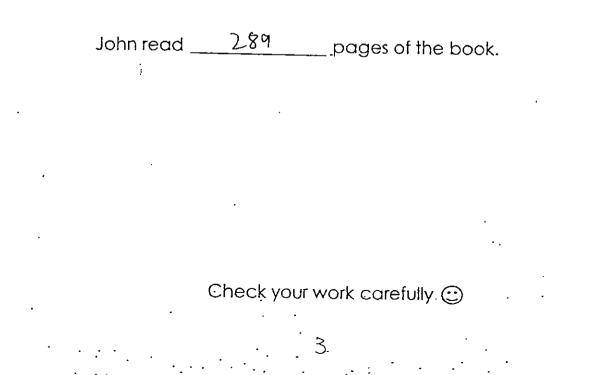

how many chickens did Farmer Lee have?

Farmer Lee had \_\_\_\_\_\_ chickens on the farm.

Alice read 416 pages of a book on Monday. She read 127 more pages than John.

20.

How many pages of the book did John read?

John read \_\_\_\_\_\_pages of the book.

Check your work carefully 😳

8

**Primary School Test Paper Singapore** 

Save Your Money, Save Your Time, No More Worries

Powered by www.testpaper.biz

EXAM PAPER 2015 LEVEL : PRIMARY 2 SCHOOL : AI TONG SCHOOL SUBJECT : MATHEMATICS TERM : TERM 1 TOPICAL REVIEW 2