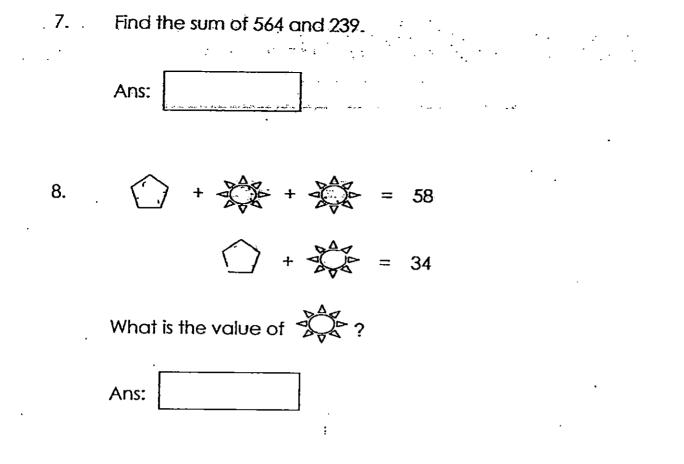

passengers alighted at the airport.

. . . ÷

18.

: .

19. Complete the model below by filling in the boxes. Show your working carefully.

. .. \*\_· .

Farmer Lee had 159 more chickens than ducks on the farm.

If he had 367 ducks on the farm,

how many chickens did Farmer Lee have?

Farmer Lee had \_\_\_\_\_\_ chickens on the farm.

Alice read 416 pages of a book on Monday. She read 127 more pages than John.

20.

How many pages of the book did John read?