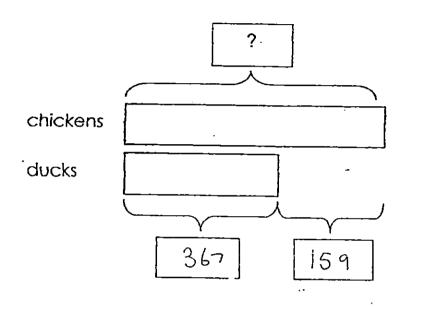

passengers alighted at the airport.

. . . ÷

18.

: .

19. Complete the model below by filling in the boxes. Show your working carefully.

. .. \*\_· .

Farmer Lee had 159 more chickens than ducks on the farm.

If he had 367 ducks on the farm,

how many chickens did Farmer Lee have?

Farmer Lee had \_\_\_\_\_\_ chickens on the farm.

Alice read 416 pages of a book on Monday. She read 127 more pages than John.

20.

How many pages of the book did John read?

19. Complete the model below by filling in the boxes. Show your working carefully.

> Farmer Lee had 159 more chickens than ducks on the farm. If he had 367 ducks on the farm,

how many chickens did Farmer Lee have?