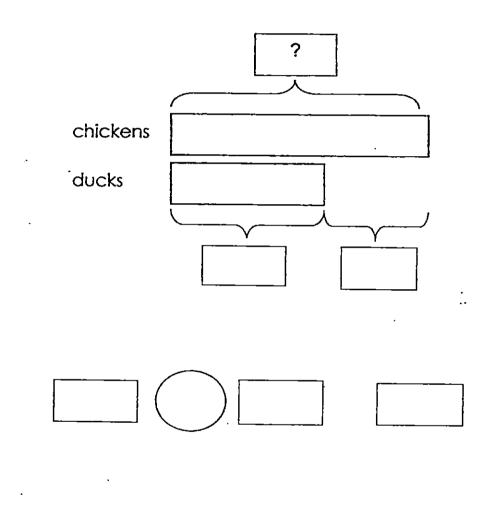

passengers alighted at the airport.

. . . ÷

18.

: .

19. Complete the model below by filling in the boxes. Show your working carefully.

. .. \*\_· .

Farmer Lee had 159 more chickens than ducks on the farm.

If he had 367 ducks on the farm,

how many chickens did Farmer Lee have?

Farmer Lee had \_\_\_\_\_\_ chickens on the farm.

Alice read 416 pages of a book on Monday. She read 127 more pages than John.

20.

How many pages of the book did John read?