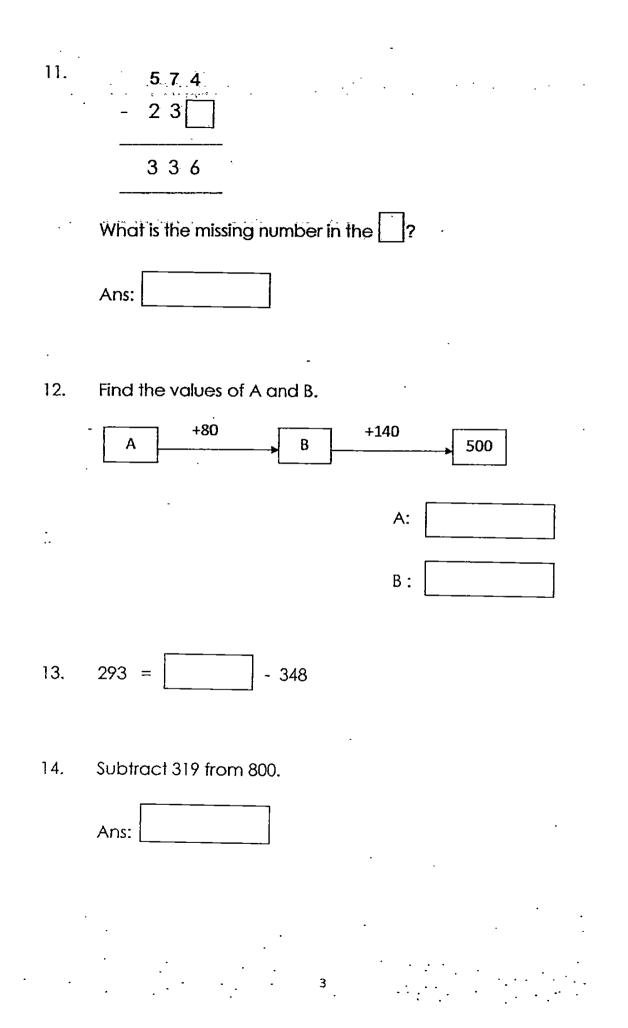

16. Study the model. Fill in the blanks below.

Jim has \_\_\_\_\_ marbles.

Tom has \_\_\_\_\_\_ more marbles than Jim.

Tom has \_\_\_\_\_ marbles.

4

17. 93 boys were seated at the stadium.
187 girls joined them at the stadium.
How many children were there at the stadium?

There were \_\_\_\_\_\_ children at the stadium.

There were 537 passengers on a plane.

Some of them alighted at the airport. 125 passengers were left on the plane. How many passengers alighted at the airport?

passengers alighted at the airport.

. . . ÷

18.

: .

19. Complete the model below by filling in the boxes. Show your working carefully.

. .. \*\_· .

Farmer Lee had 159 more chickens than ducks on the farm.

If he had 367 ducks on the farm,

how many chickens did Farmer Lee have?

Farmer Lee had \_\_\_\_\_\_ chickens on the farm.

Alice read 416 pages of a book on Monday. She read 127 more pages than John.

20.

How many pages of the book did John read?

John read \_\_\_\_\_\_pages of the book.

Check your work carefully 😳

8

**Primary School Test Paper Singapore** 

Save Your Money, Save Your Time, No More Worries

Powered by www.testpaper.biz

EXAM PAPER 2015 LEVEL : PRIMARY 2 SCHOOL : AI TONG SCHOOL SUBJECT : MATHEMATICS TERM : TERM 1 TOPICAL REVIEW 2