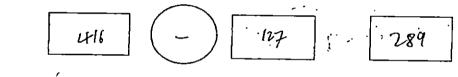

how many chickens did Farmer Lee have?

Farmer Lee had \_\_\_\_\_\_ chickens on the farm.

Alice read 416 pages of a book on Monday. She read 127 more pages than John.

20.

How many pages of the book did John read?

John read \_\_\_\_\_\_pages of the book.

Check your work carefully 😳

8

**Primary School Test Paper Singapore** 

Save Your Money, Save Your Time, No More Worries

Powered by www.testpaper.biz

EXAM PAPER 2015 LEVEL : PRIMARY 2 SCHOOL : AI TONG SCHOOL SUBJECT : MATHEMATICS TERM : TERM 1 TOPICAL REVIEW 2