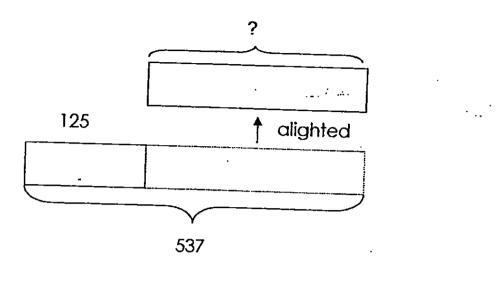

There were \_\_\_\_\_\_ children at the stadium.

There were 537 passengers on a plane.

Some of them alighted at the airport. 125 passengers were left on the plane. How many passengers alighted at the airport?

passengers alighted at the airport.

. . . ÷

18.

: .

19. Complete the model below by filling in the boxes. Show your working carefully.

. .. \*\_· .

Farmer Lee had 159 more chickens than ducks on the farm.

If he had 367 ducks on the farm,