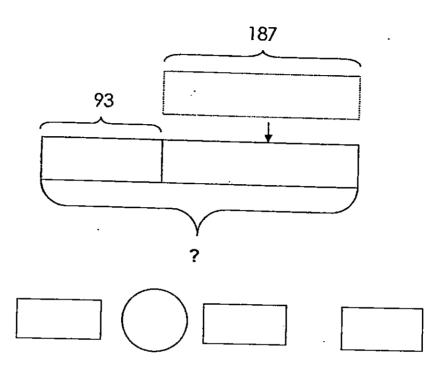

16. Study the model. Fill in the blanks below.

Jim has \_\_\_\_\_ marbles.

Tom has \_\_\_\_\_\_ more marbles than Jim.

Tom has \_\_\_\_\_ marbles.

4

17. 93 boys were seated at the stadium.
187 girls joined them at the stadium.
How many children were there at the stadium?

There were \_\_\_\_\_\_ children at the stadium.

There were 537 passengers on a plane.

Some of them alighted at the airport. 125 passengers were left on the plane. How many passengers alighted at the airport?