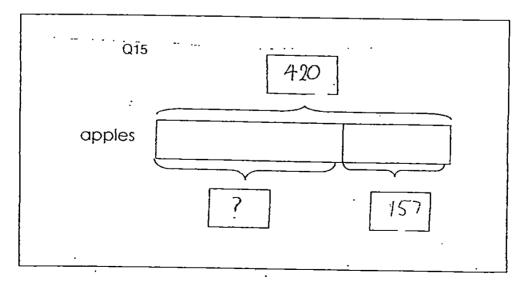

9. The sum of two numbers is 589. If the smaller number is 145, find the bigger number.

10. <u>Circle</u> the heart with the greatest value.

15.

## Complete the model below by filling in the boxes with the correct numbers and a question mark [?].

Sandra bought 420 apples.

She used some of the apples to bake some pies.

After that, she had 157 apples left. How many apples were used to bake the pies?