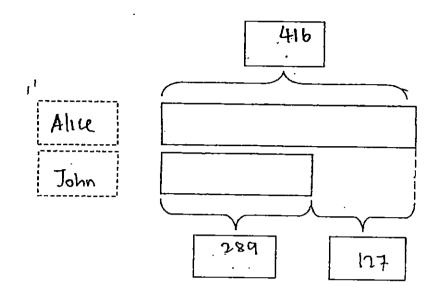

how many chickens did Farmer Lee have?

Farmer Lee had \_\_\_\_\_\_ chickens on the farm.

Alice read 416 pages of a book on Monday. She read 127 more pages than John.

20.

How many pages of the book did John read?

John read \_\_\_\_\_\_pages of the book.

Check your work carefully 😳

8

**Primary School Test Paper Singapore** 

Save Your Money, Save Your Time, No More Worries

Powered by www.testpaper.biz

EXAM PAPER 2015 LEVEL : PRIMARY 2 SCHOOL : AI TONG SCHOOL SUBJECT : MATHEMATICS TERM : TERM 1 TOPICAL REVIEW 2

Farmer Lee had <u>526</u> chickens on the farm.

Alice read 416 pages of a book on Monday. She read 127 more pages than John.

How many pages of the book did John read?

Sec. 1

20.