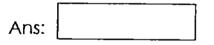

9. The sum of two numbers is 589. If the smaller number is 145, find the bigger number.

10. <u>Circle</u> the heart with the greatest value.

15.