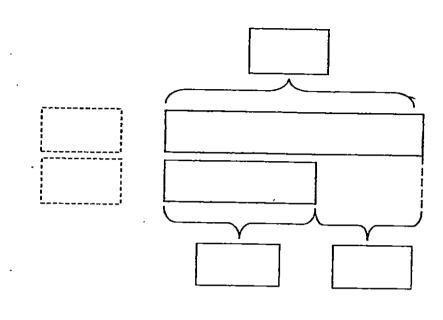

19. Complete the model below by filling in the boxes. Show your working carefully.

> Farmer Lee had 159 more chickens than ducks on the farm. If he had 367 ducks on the farm,

how many chickens did Farmer Lee have?

Farmer Lee had <u>526</u> chickens on the farm.

Alice read 416 pages of a book on Monday. She read 127 more pages than John.

How many pages of the book did John read?

Sec. 1

20.