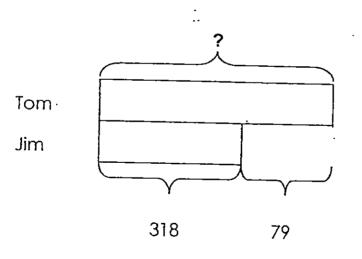

16. Study the model. Fill in the blanks below.

Jim has \_\_\_\_\_ marbles.

Tom has \_\_\_\_\_\_ more marbles than Jim.

Tom has \_\_\_\_\_ marbles.

4

17. 93 boys were seated at the stadium.
187 girls joined them at the stadium.
How many children were there at the stadium?