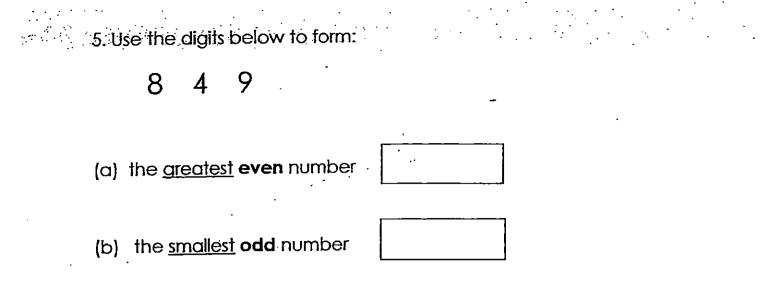

- Q1.a) 429 b) 207
- Q2. a) hundreds b) 10 c) 528
- Q3. a) 468 b) Five Hundred And Nineteen c) 40
- Q4. a) greater than b) smaller than
- Q5.a) 984 b) 489
- Q6. a) 789 (greatest), 758, 587, 579 b) 436 (smallest); 462, 623, 642
- Q7.a) 910 b) 235 c) 850 d) 20
- Q8.a) 212, 215 b) 99, 139