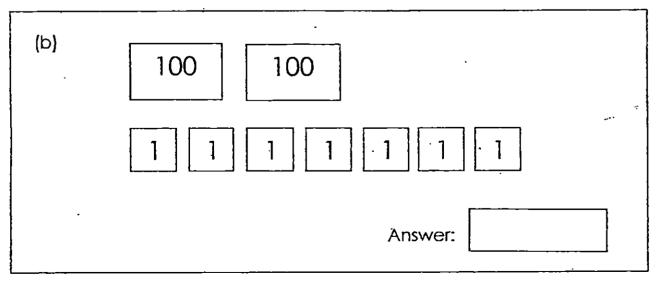

| Ai Tong School<br>Formative Assessment 2015<br>Term 1 Topical Review (1)<br>Topic: Numbers to1 000 |                                 |     |
|----------------------------------------------------------------------------------------------------|---------------------------------|-----|
| Name:<br>Class: P2                                                                                 |                                 | te: |
| 1. Count and write                                                                                 | e the <b>number</b> in the box. |     |
| (a)                                                                                                |                                 |     |
|                                                                                                    |                                 | ß   |
| ·                                                                                                  | Answer                          | :   |

- Q1.a) 429 b) 207
- Q2. a) hundreds b) 10 c) 528
- Q3. a) 468 b) Five Hundred And Nineteen c) 40
- Q4. a) greater than b) smaller than
- Q5.a) 984 b) 489
- Q6. a) 789 (greatest), 758, 587, 579 b) 436 (smallest); 462, 623, 642
- Q7.a) 910 b) 235 c) 850 d) 20
- Q8.a) 212, 215 b) 99, 139