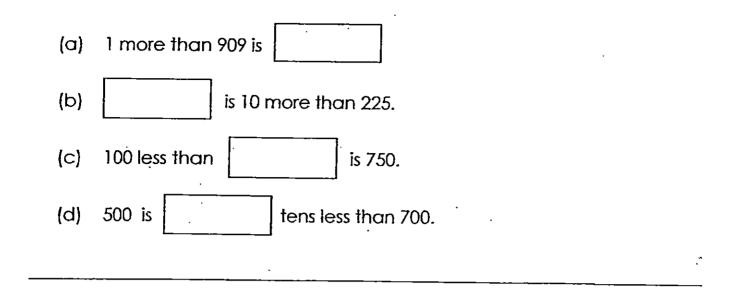

## 1

and the second secon

6 (a) Arrange these numbers in order. Begin with the greatest.

greatest

÷

6 (b) Arrange the numbers from the smallest to the greatest.

7. Fill in the blanks:

8. Study each number pattern and fill in the missing numbers.

- Q1.a) 429 b) 207
- Q2. a) hundreds b) 10 c) 528
- Q3. a) 468 b) Five Hundred And Nineteen c) 40
- Q4. a) greater than b) smaller than
- Q5.a) 984 b) 489
- Q6. a) 789 (greatest), 758, 587, 579 b) 436 (smallest); 462, 623, 642
- Q7.a) 910 b) 235 c) 850 d) 20
- Q8.a) 212, 215 b) 99, 139