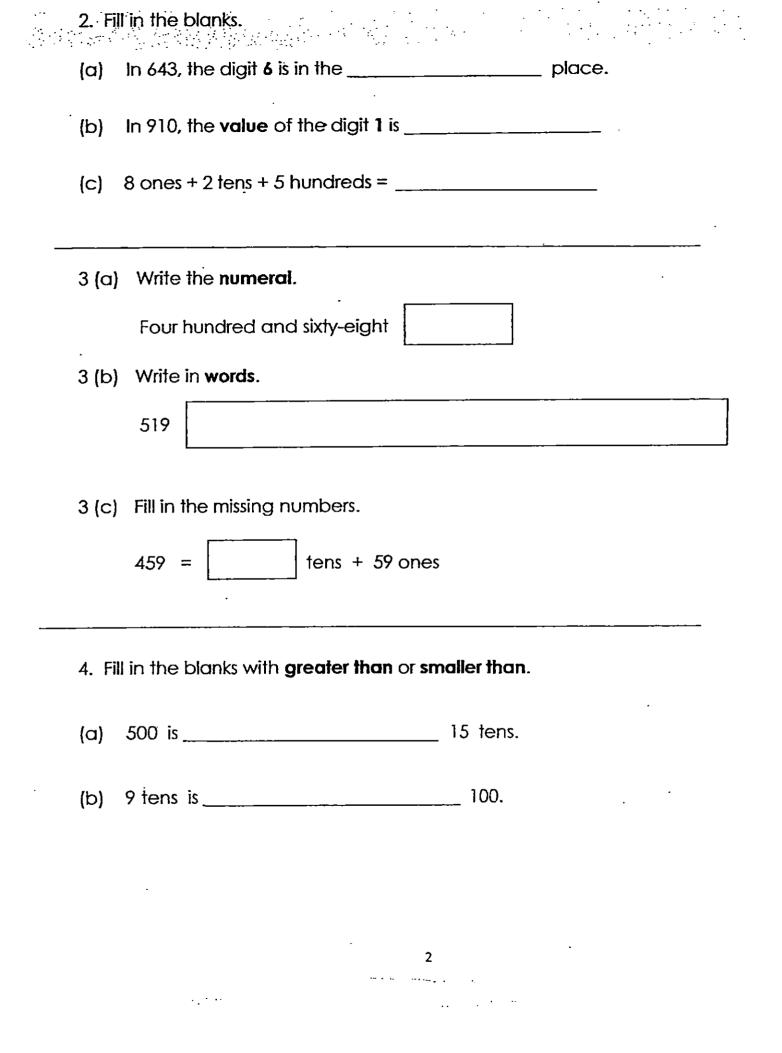

- Q1.a) 429 b) 207
- Q2. a) hundreds b) 10 c) 528
- Q3. a) 468 b) Five Hundred And Nineteen c) 40
- Q4. a) greater than b) smaller than
- Q5.a) 984 b) 489
- Q6. a) 789 (greatest), 758, 587, 579 b) 436 (smallest); 462, 623, 642
- Q7.a) 910 b) 235 c) 850 d) 20
- Q8.a) 212, 215 b) 99, 139