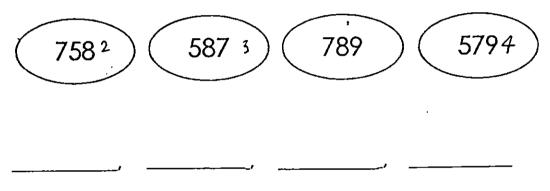

## 1

and the second secon

6 (a) Arrange these numbers in order. Begin with the greatest.

greatest

÷

6 (b) Arrange the numbers from the smallest to the greatest.

7. Fill in the blanks:

8. Study each number pattern and fill in the missing numbers.

- Q1.a) 429 b) 207
- Q2. a) hundreds b) 10 c) 528
- Q3. a) 468 b) Five Hundred And Nineteen c) 40
- Q4. a) greater than b) smaller than
- Q5.a) 984 b) 489
- Q6. a) 789 (greatest), 758, 587, 579 b) 436 (smallest); 462, 623, 642
- Q7.a) 910 b) 235 c) 850 d) 20
- Q8.a) 212, 215 b) 99, 139