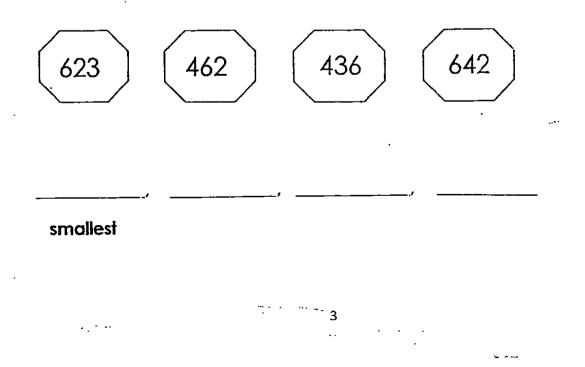

## 1

and the second secon

6 (a) Arrange these numbers in order. Begin with the greatest.

greatest

÷

6 (b) Arrange the numbers from the smallest to the greatest.

7. Fill in the blanks:

8. Study each number pattern and fill in the missing numbers.

- Q1.a) 429 b) 207
- Q2. a) hundreds b) 10 c) 528
- Q3. a) 468 b) Five Hundred And Nineteen c) 40
- Q4. a) greater than b) smaller than
- Q5.a) 984 b) 489
- Q6. a) 789 (greatest), 758, 587, 579 b) 436 (smallest); 462, 623, 642
- Q7.a) 910 b) 235 c) 850 d) 20
- Q8.a) 212, 215 b) 99, 139