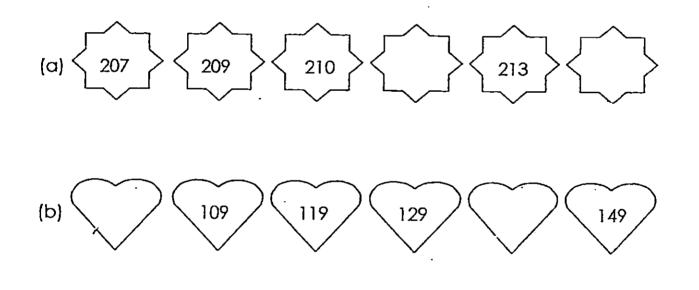

## 1

and the second secon

6 (a) Arrange these numbers in order. Begin with the greatest.

greatest

÷

6 (b) Arrange the numbers from the smallest to the greatest.

7. Fill in the blanks:

8. Study each number pattern and fill in the missing numbers.

- Q1.a) 429 b) 207
- Q2. a) hundreds b) 10 c) 528
- Q3. a) 468 b) Five Hundred And Nineteen c) 40
- Q4. a) greater than b) smaller than
- Q5.a) 984 b) 489
- Q6. a) 789 (greatest), 758, 587, 579 b) 436 (smallest); 462, 623, 642
- Q7.a) 910 b) 235 c) 850 d) 20
- Q8.a) 212, 215 b) 99, 139