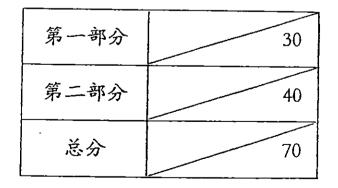

第一部分: (16題 30分) 从第 1 題到第 16題, 每題都提供 4 个选项,其中只有一个是正确 的。选出代表正确答案的数字(1, 2, 3 或 4),然后把电脑作答卷 (OPTICAL ANSWER SHEET)上相应的椭圆涂黑。

一、语文应用(10题20分)

[Q1-Q2 请选出画线词语的汉语拼音。]

Q1 妹妹的考试不及格,因此躲在一个角落伤心地哭了起来。

- (1) jiǎo lòu
- (2) jiǎo luò
- (3) qiǎo lòu
- (4) qiǎo luò
- Q2 弟弟在平坦的草地上跑来跑去,开心地放风筝。
  - (1) pín dǎn
  - (2) pín tǎn
  - (3) píng dǎn
  - (4.) píng tǎn