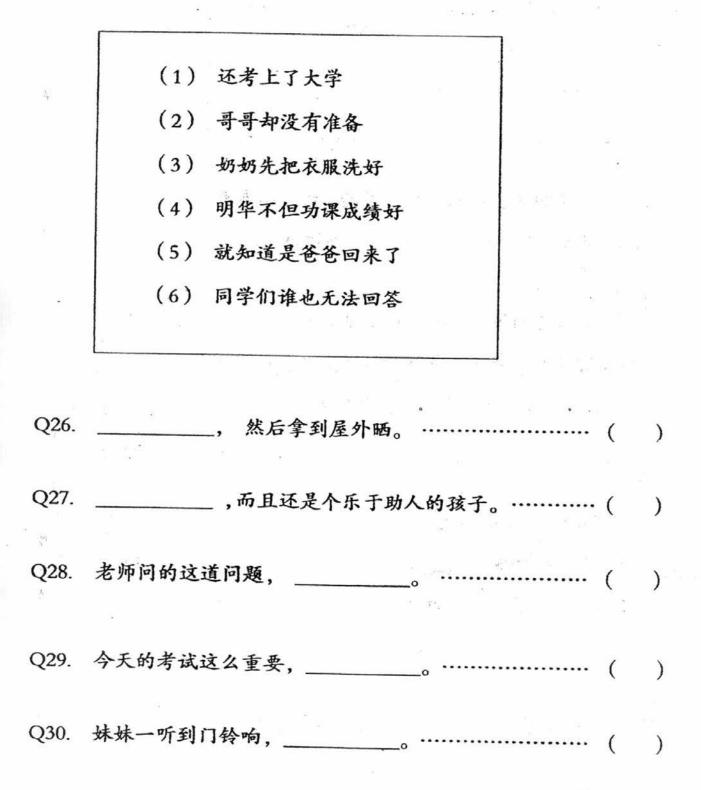

(四)完成句子(5题5分)

从表中选出适当的语言片段,把代表它的号码填写在括号里, 以完成下面的句子。

(五)短文填空(5題5分)

根据短文的内容和上下文的意思,从表中选出适当的词语, 然后把代表它的数字填写在括号里。

14 de 14

| 1.发抖 | 2根本 | 3 靠近 |
|------|-----|------|
| 4称赞  | 5好奇 | 6 附近 |

|        | 57               |          |                             |           | V 7    |
|--------|------------------|----------|-----------------------------|-----------|--------|
|        | 9F               | s and a  | ÷.,                         |           |        |
| 一天晚_   | 上,刮起大风,          | 下起大雨, 木  | 时木都                         | Q31 (     | )      |
| 被吹倒了。动 | b物们 Q31(         | )不能出1    | ]。                          |           |        |
| 第二天雨   | <b>〕</b> 停了,小河马( | 便到 Q32 ( | )                           | Q32 (     | )      |
| 的公园散步。 | 突然,远处传           | 来一阵哭声,   | 小河                          |           |        |
| 马便(33( | )地走过去,           | 想看看发生    | 了什么                         | Q33 (     | )      |
| 事。     |                  |          | р<br>14<br>1<br>1<br>1<br>1 | *)        |        |
| 原来, 日  | 作晚的大雨把小          | 、鸡的家吹街   | 目了。                         | 2 W<br>42 | VII IS |
| 小鸡淋了一整 | 晚的雨,冷得;          | 全身034(   | )。                          | Q34 (     | )      |
| 小河马看了, | 找来几块木板           | 帮小鸡盖了-   | 一间新                         |           | и<br>ж |
| 房子。    |                  |          |                             |           |        |
|        |                  | с.<br>Ла |                             | · · · · · | 4      |
| 河马妈妈   | 剐好经过,看           | 见小河马正    | 在帮助                         |           | 09:    |
| 小鸡。她走  | 过去,摸了;           | 摸小河马的    | 1头,                         |           |        |
|        | 它真懂事。            | 2<br>1   | •                           | Q35 (     | )      |