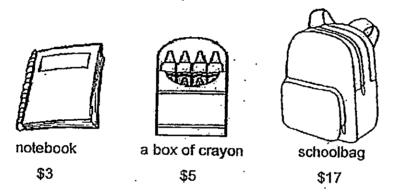

- 4. \$8 and \_\_\_\_\_ make \$10.
  - (1) \$10
  - (2) \$2
  - (3) \$3
  - (4) \$4
- 5. Study the items below and answer the following question.

(

( \_\_ ')

)

The total price of the notebook and schoolbag is \_\_\_\_\_.

- (1) \$8
- (2) \$14
- (3) \$20
- (4) \$25