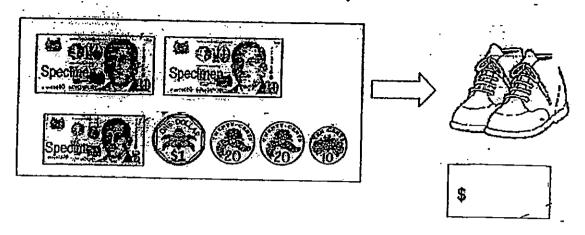

teddy bear

\$19.50

toy train

\$32.30

9. Fill in the box with the correct amount of money.

10. Colour the correct amount of money.