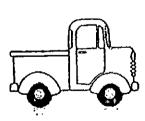

cents

| : | l   |  |  |  |
|---|-----|--|--|--|
|   | ľ   |  |  |  |
|   |     |  |  |  |
|   | t . |  |  |  |
|   |     |  |  |  |

dollars

cents

390 cents

Circle the most expensive toy. 8.

toy truck

\$26.00

teddy bear

\$19.50

toy train

\$32.30

9. Fill in the box with the correct amount of money.

10. Colour the correct amount of money.