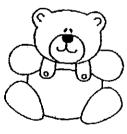

cents

| : | l   |  |  |  |
|---|-----|--|--|--|
|   | ľ   |  |  |  |
|   |     |  |  |  |
|   | t . |  |  |  |
|   |     |  |  |  |

dollars

cents

390 cents

Circle the most expensive toy. 8.

toy truck

\$26.00

teddy bear

\$19.50

toy train

\$32.30

9. Fill in the box with the correct amount of money.

10. Colour the correct amount of money.