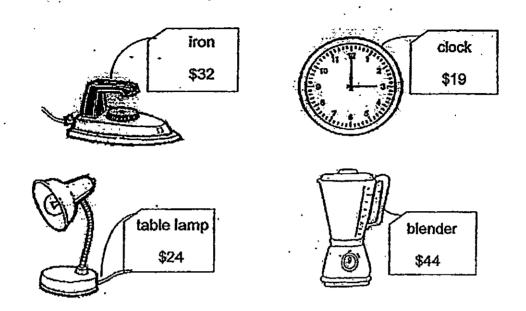

# 11. Study the pictures below. Then answer Q11 (a) and (b).

(a) Mrs Lee bought the iron and table lamp. How much did she pay for them?

(b) How much more would Mdm Siti spend if she bought the iron and clock as compared to buying the blender only?

| \$ |   |  |  |
|----|---|--|--|
| Ψ. | • |  |  |