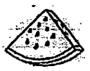

- 1. The slice of watermelon costs
  - · (1) 20¢
  - (2) 30¢
  - (3) 50¢
  - (4) 70¢

)

- on food. Annie spends
  - \$1.15 (1)
  - (2) \$2
  - (3) \$5.15
  - (4) . \$4

- 3. \$14.60 is fourteen dollars and \_\_\_\_ cents.
  - (1) fourteen
  - (2) forty-six
  - (3) forty
  - (4) sixty (