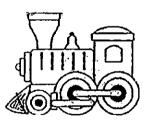

cents

| : | l   |  |  |  |
|---|-----|--|--|--|
|   | ľ   |  |  |  |
|   |     |  |  |  |
|   | t . |  |  |  |
|   |     |  |  |  |

dollars

cents

390 cents

Circle the most expensive toy. 8.

toy truck

\$26.00

teddy bear

\$19.50

toy train

\$32.30

9. Fill in the box with the correct amount of money.

10. Colour the correct amount of money.