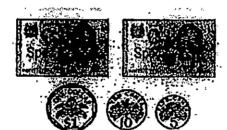

- 4. \$8 and \_\_\_\_\_ make \$10.
  - (1) \$10
  - (2) \$2
  - (3) \$3
  - (4) \$4
- 5. Study the items below and answer the following question.

(

( \_\_ ')

)

The total price of the notebook and schoolbag is \_\_\_\_\_.

- (1) \$8
- (2) \$14
- (3) \$20
- (4) \$25