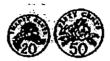

- 1. The slice of watermelon costs
  - · (1) 20¢
  - (2) 30¢
  - (3) 50¢
  - (4) 70¢

)

- on food. Annie spends
  - \$1.15 (1)
  - (2) \$2
  - (3) \$5.15
  - (4) . \$4

- 3. \$14.60 is fourteen dollars and \_\_\_\_ cents.
  - (1) fourteen
  - (2) forty-six
  - (3) forty
  - (4) sixty (