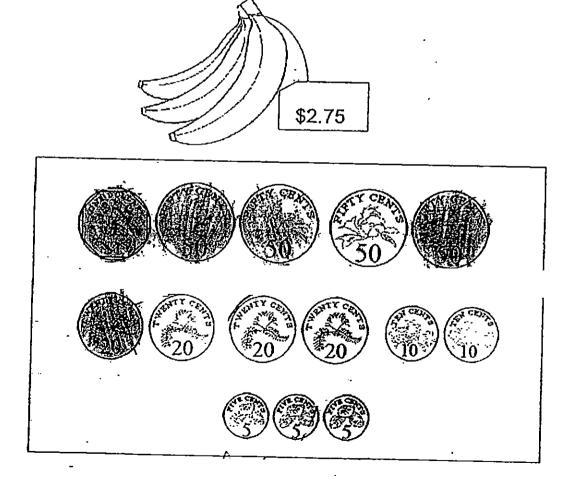

- 1. The slice of watermelon costs
  - · (1) 20¢
  - (2) 30¢
  - (3) 50¢
  - (4) 70¢

)

- on food. Annie spends
  - \$1.15 (1)
  - (2) \$2
  - (3) \$5.15
  - (4) . \$4

- 3. \$14.60 is fourteen dollars and \_\_\_\_ cents.
  - (1) fourteen
  - (2) forty-six
  - (3) forty
  - (4) sixty (